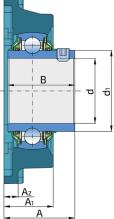

## **Technical Specification**

| d    | Bore diameter              | 60 mm    |
|------|----------------------------|----------|
| d1   | Outer diameter inner ring  | 75.64 mm |
| L    | Overall length             | 175 mm   |
| J    | Distance between the holes | 143 mm   |
| Ν    | Hole diameter              | 19H13 mm |
| А    | Overall width              | 68.7 mm  |
| A1   | Total housing width        | 48 mm    |
| A2   | Housing flange thickness   | 15 mm    |
| В    | Width inner ring           | 65.1 mm  |
| kg   | Mass                       | 4.27 kg  |
| Cdyn | Dynamic load rating        | 52 kN    |
| Со   | Static load rating         | 36 kN    |
| Pu   | Fatigue load limit         | 1.512 kN |