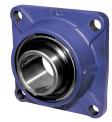

# **Bearing Unit**

# LEFN 212 2TB.H

Bearing Unit Cultivators and disc seed drill