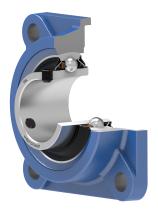

### Sealing

### METAL FLINGER RING+T SEAL / T SEAL+ METAL FLINGER RING (2TB)

3-lip seal with Metal flinger ring on the both side of the bearing, provides equal protection against contamination. The Metal flinger ring protects the seal from mechanical damage.