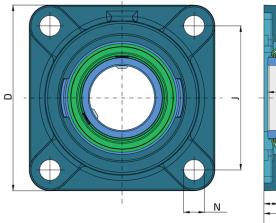

## **Technical Specification**

| d    | Bore diameter              | 60 mm    |
|------|----------------------------|----------|
| d1   | Outer diameter inner ring  | 75.64 mm |
| L    | Overall length             | 175 mm   |
| J    | Distance between the holes | 143 mm   |
| Ν    | Hole diameter              | 19H13 mm |
| А    | Overall width              | 68.7 mm  |
| A1   | Total housing width        | 48 mm    |
| A2   | Housing flange thickness   | 15 mm    |
| В    | Width inner ring           | 65.1 mm  |
| kg   | Mass                       | 4.27 kg  |
| Cdyn | Dynamic load rating        | 52 kN    |
| Со   | Static load rating         | 36 kN    |
| Pu   | Fatigue load limit         | 1.512 kN |