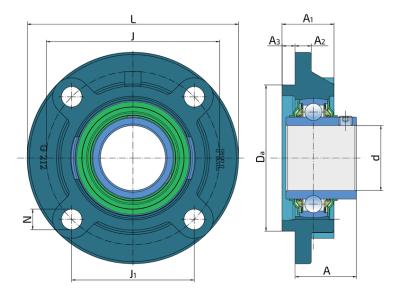

## **Technical Specification**

| d    | Bore diameter                                                                  | 60 mm    |
|------|--------------------------------------------------------------------------------|----------|
| Da   | Centering diameter                                                             | 135 mm   |
| L    | Overall width                                                                  | 195 mm   |
| А    | Distance from the housing flange to the front of the inner ring of the bearing | 56.7 mm  |
| A1   | Total housing width                                                            | 48 mm    |
| A2   | Housing flange thickness                                                       | 15 mm    |
| A3   | Centering diameter height                                                      | 12 mm    |
| J    | Pitch circle diameter                                                          | 160 mm   |
| J1   | Distance between the holes                                                     | 113.1 mm |
| Ν    | Diameter of attachment slot                                                    | 19 mm    |
| kg   | Mass                                                                           | 5.02 kg  |
| Cdyn | Dynamic load rating                                                            | 52.7 kN  |
| Со   | Static load rating                                                             | 36 kN    |
| Pu   | Fatigue load limit                                                             | 1.53 kN  |