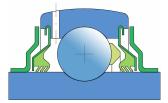

### Sealing

### METAL FLINGER RING+T SEAL / T SEAL+ METAL FLINGER RING (2TB)

3-lip seal with Metal flinger ring on the both side of the bearing, provides equal protection against contamination. The Metal flinger ring protects the seal from mechanical damage.