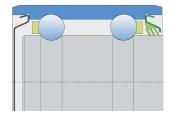

## Sealing

## SHEET METAL SHIELD / T SEAL

Sheet metal shield on one side and triple seal on the other. The sheet metal shield eliminates the possibility of contamination, while the triple seal on the other side provides long-lasting protection against the penetration of all types of contaminants.