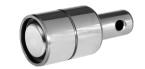

## **Double Row Ball Bearings With Shaft**

885152 Double Row Ball Bearings With Shaft Seeding Machine

|      | Specification                                                |           |
|------|--------------------------------------------------------------|-----------|
| d    | Bore diameter                                                | 15.918 mm |
| D    | Outside diameter                                             | 30 mm     |
| L    | Total length                                                 | 69.3 mm   |
| L1   | Total flange length                                          | 38.9 mm   |
| Н    | Hole diameter                                                | 6.5 mm    |
| E    | Hole center line distance to the side face of the inner ring | 11.2 mm   |
| kg   | Mass                                                         | 0.178 kg  |
| Cdyn | Dynamic load rating                                          | 5.15 kN   |
| Со   | Static load rating                                           | 2.94 kN   |
| Pu   | Fatigue load limit                                           | 0.124 kN  |