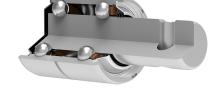

## **Double Row Ball Bearings With Shaft**

885152 Double Row Ball Bearings With Shaft Seeding Machine

|      | Specification                                                |           |
|------|--------------------------------------------------------------|-----------|
| d    | Bore diameter                                                | 15.918 mm |
| D    | Outside diameter                                             | 30 mm     |
| L    | Total length                                                 | 69.3 mm   |
| L1   | Total flange length                                          | 38.9 mm   |
| Н    | Hole diameter                                                | 6.5 mm    |
| E    | Hole center line distance to the side face of the inner ring | 11.2 mm   |
| kg   | Mass                                                         | 0.178 kg  |
| Cdyn | Dynamic load rating                                          | 5.15 kN   |
| Со   | Static load rating                                           | 2.94 kN   |
| Pu   | Fatigue load limit                                           | 0.124 kN  |