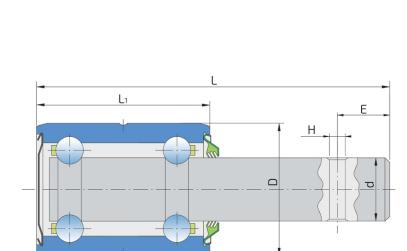

## **Double Row Ball Bearings With Shaft**

885152 Double Row Ball Bearings With Shaft Seeding Machine

|      | Specification                                                |           |
|------|--------------------------------------------------------------|-----------|
| d    | Bore diameter                                                | 15.918 mm |
| D    | Outside diameter                                             | 30 mm     |
| L    | Total length                                                 | 69.3 mm   |
| L1   | Total flange length                                          | 38.9 mm   |
| Н    | Hole diameter                                                | 6.5 mm    |
| E    | Hole center line distance to the side face of the inner ring | 11.2 mm   |
| kg   | Mass                                                         | 0.178 kg  |
| Cdyn | Dynamic load rating                                          | 5.15 kN   |
| Со   | Static load rating                                           | 2.94 kN   |
| Pu   | Fatigue load limit                                           | 0.124 kN  |