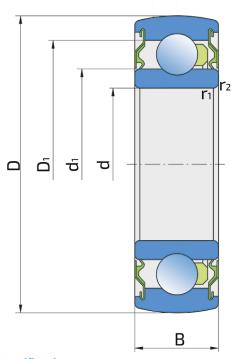

## **Technical Specification**

| d    | Bore diameter                | 45 mm   |
|------|------------------------------|---------|
| D    | Outside diameter             | 85 mm   |
| В    | Width inner ring             | 19 mm   |
| d1   | Outer diameter inner ring    | 56.6 mm |
| r1,2 | Inner ring Chamfer dimension | 1.1 mm  |
| D1   | Hole diameter                | 72.6 mm |
| kg   | Mass                         | 0.4 kg  |
| Cdyn | Dynamic load rating          | 32.5 kN |
| Со   | Static load rating           | 20.4 kN |
| Pu   | Fatigue load limit           | 0.64 kN |