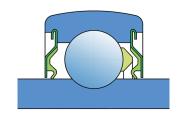

## S SEAL / S SEAL (2S)

Single lip seal with the labyrinth between the sheet part and the rubber lip which conducts the contact sealing. The friction and speeds are the same as with RS but provides much better protection against the rough impurity particles. This is very good sealing system: the sheet part protects the seal from the soil, dust and rough particles. At the same time makes the labyrinth with the rubber part. The rubber part provides contact sealing which prevents penetration of finer impurities, water, moisture, steam etc. Suitable for neutral conditions because of the presence of the foreign materials. It is used with the Y bearing (standard) and deep groove ball bearings.