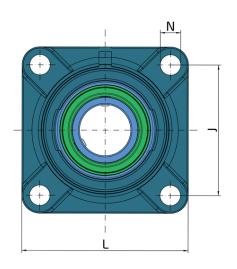

## **Technical Specification**

| d    | Bore diameter              | 45 mm    |
|------|----------------------------|----------|
| d1   | Outer diameter inner ring  | 56.6 mm  |
| L    | Total length               | 137 mm   |
| J    | Distance between the holes | 105 mm   |
| N    | Hole diameter              | 16 mm    |
| Α    | Overall width              | 52.2 mm  |
| A1   | Total housing width        | 38 mm    |
| A2   | Housing flange thickness   | 12 mm    |
| В    | Width inner ring           | 49.2 mm  |
| kg   | Mass                       | 2.25 kg  |
| Cdyn | Dynamic load rating        | 32.5 kN  |
| Со   | Static load rating         | 20.4 kN  |
| Pu   | Fatigue load limit         | 0.857 kN |