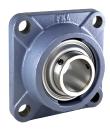

# **Bearing Unit**

# LEFN 209 2T.H

Bearing Unit

**Universal Solution** 









## **Technical Specification**

| d    | Bore diameter              | 45 mm    |
|------|----------------------------|----------|
| d1   | Outer diameter inner ring  | 56.6 mm  |
| L    | Total length               | 137 mm   |
| J    | Distance between the holes | 105 mm   |
| N    | Hole diameter              | 16 mm    |
| Α    | Overall width              | 52.2 mm  |
| A1   | Total housing width        | 38 mm    |
| A2   | Housing flange thickness   | 12 mm    |
| В    | Width inner ring           | 49.2 mm  |
| kg   | Mass                       | 2.25 kg  |
| Cdyn | Dynamic load rating        | 32.5 kN  |
| Со   | Static load rating         | 20.4 kN  |
| Pu   | Fatigue load limit         | 0.857 kN |



### Sealing

#### T SEAL / T SEAL (2T)

3-lip seal on the both side of