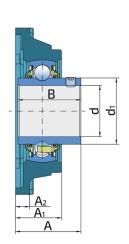

## **Technical Specification**

| d    | Bore diameter              | 45 mm    |
|------|----------------------------|----------|
| d1   | Outer diameter inner ring  | 56.6 mm  |
| L    | Total length               | 137 mm   |
| J    | Distance between the holes | 105 mm   |
| N    | Hole diameter              | 16 mm    |
| Α    | Overall width              | 52.2 mm  |
| A1   | Total housing width        | 38 mm    |
| A2   | Housing flange thickness   | 12 mm    |
| В    | Width inner ring           | 49.2 mm  |
| kg   | Mass                       | 2.25 kg  |
| Cdyn | Dynamic load rating        | 32.5 kN  |
| Со   | Static load rating         | 20.4 kN  |
| Pu   | Fatigue load limit         | 0.857 kN |