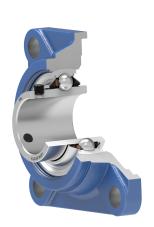

### Sealing

#### T SEAL / T SEAL (2T)

3-lip seal on the both side of the bearing, provides equal protection against contamination. Recommended for application where the possibility of contamination is the same on the both side.