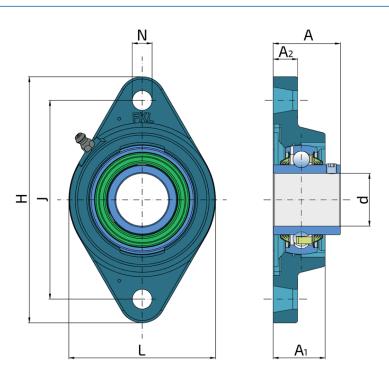

### **Technical Specification**

| d    | Bore diameter                                                                  | 40 mm   |
|------|--------------------------------------------------------------------------------|---------|
| L    | Overall width                                                                  | 100 mm  |
| Α    | Distance from the housing flange to the front of the inner ring of the bearing | 51.2 mm |
| A1   | Total housing width                                                            | 36 mm   |
| A2   | Housing flange thickness                                                       | 16 mm   |
| Н    | Housing height                                                                 | 175 mm  |
| J    | Distance between the holes                                                     | 144 mm  |
| N    | Diameter of attachment slot                                                    | 16 mm   |
| kg   | Mass                                                                           | 1.69 kg |
| Cdyn | Dynamic load rating                                                            | 30.7 kN |
| Со   | Static load rating                                                             | 19 kN   |
| Pu   | Fatigue load limit                                                             | 0.8 kN  |
|      |                                                                                |         |