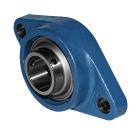

# Y-Bearing Flanged Units With Oval Grey Cast Iron Housing "N"

## LEN 207 2T

Y-Bearing Flanged Units With Oval Grey Cast Iron Housing "N"