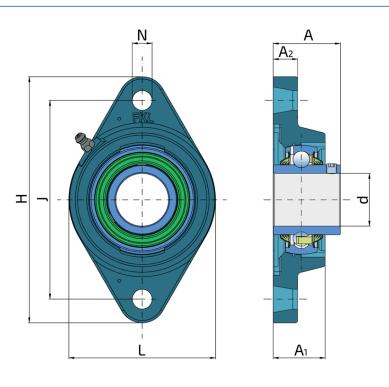

### **Technical Specification**

| d    | Bore diameter                                                                  | 35 mm    |
|------|--------------------------------------------------------------------------------|----------|
| L    | Overall width                                                                  | 96 mm    |
| Α    | Distance from the housing flange to the front of the inner ring of the bearing | 44.5 mm  |
| A1   | Total housing width                                                            | 34 mm    |
| A2   | Housing flange thickness                                                       | 16 mm    |
| Н    | Housing height                                                                 | 161 mm   |
| J    | Distance between the holes                                                     | 130 mm   |
| N    | Diameter of attachment slot                                                    | 16 mm    |
| kg   | Mass                                                                           | 1.27 kg  |
| Cdyn | Dynamic load rating                                                            | 25.5 kN  |
| Co   | Static load rating                                                             | 15.3 kN  |
| Pu   | Fatigue load limit                                                             | 0.655 kN |
|      |                                                                                |          |