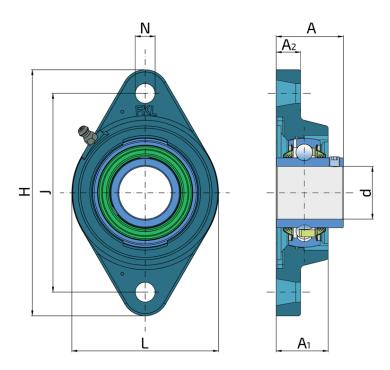

### **Technical Specification**

| d    | Bore diameter                                                                  | 30 m     |
|------|--------------------------------------------------------------------------------|----------|
| L    | Overall width                                                                  | 80 m     |
| Α    | Distance from the housing flange to the front of the inner ring of the bearing | 40.2 m   |
| A1   | Total housing width                                                            | 30.5 m   |
| A2   | Housing flange thickness                                                       | 30.5 m   |
| Н    | Housing height                                                                 | 148 m    |
| J    | Distance between the holes                                                     | 117 m    |
| N    | Diameter of attachment slot                                                    | 16 m     |
| kg   | Mass                                                                           | 0.9 kg   |
| Cdyn | Dynamic load rating                                                            | 19.5 kN  |
| Со   | Static load rating                                                             | 11.2 kN  |
| Pu   | Fatigue load limit                                                             | 0.475 kN |