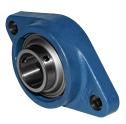

# <u>Y-Bearing Flanged Units With Oval Grey Cast Iron</u> <u>Housing "N"</u>

## LEN 206 2T

Y-Bearing Flanged Units With Oval Grey Cast Iron Housing "N"

FKLO