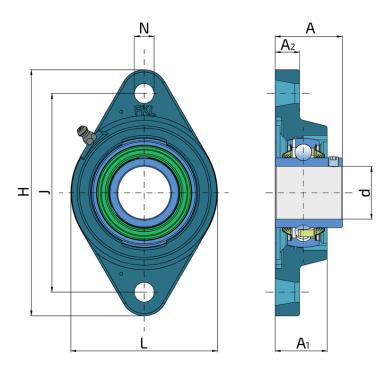

#### **Technical Specification**

| d    | Bore diameter                                                                  | 25    | mm |
|------|--------------------------------------------------------------------------------|-------|----|
| L    | Overall width                                                                  | 68    | mm |
| А    | Distance from the housing flange to the front of the inner ring of the bearing | 35.8  | mm |
| A1   | Total housing width                                                            | 27    | mm |
| A2   | Housing flange thickness                                                       | 14    | mm |
| Н    | Housing height                                                                 | 130   | mm |
| J    | Distance between the holes                                                     | 99    | mm |
| Ν    | Diameter of attachment slot                                                    | 16    | mm |
| kg   | Mass                                                                           | 0.61  | kg |
| Cdyn | Dynamic load rating                                                            | 14    | kΝ |
| Со   | Static load rating                                                             | 7.8   | kΝ |
| Pu   | Fatigue load limit                                                             | 0.335 | kΝ |