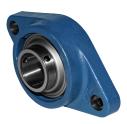

# <u>Y-Bearing Flanged Units With Oval Grey Cast Iron</u> <u>Housing "N"</u>

## LEN 205 2T

Y-Bearing Flanged Units With Oval Grey Cast Iron Housing "N"

FKLO