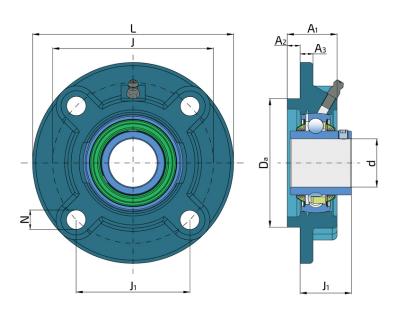

### **Technical Specification**

| d    | Bore diameter                                                                  | 50 mm   |
|------|--------------------------------------------------------------------------------|---------|
| Da   | Centering diameter                                                             | 110 mm  |
| L    | Overall width                                                                  | 165 mm  |
| Α    | Distance from the housing flange to the front of the inner ring of the bearing | 42.6 mm |
| A1   | Total housing width                                                            | 40 mm   |
| A2   | Housing flange thickness                                                       | 14 mm   |
| А3   | Centering diameter height                                                      | 12 mm   |
| J    | Pitch circle diameter                                                          | 138 mm  |
| J1   | Distance between the holes                                                     | 97.6 mm |
| N    | Diameter of attachment slot                                                    | 16 mm   |
| kg   | Mass                                                                           | 2.93 kg |
| Cdyn | Dynamic load rating                                                            | 35.1 kN |
| Со   | Static load rating                                                             | 23.2 kN |
| Pu   | Fatigue load limit                                                             | 0.98 kN |