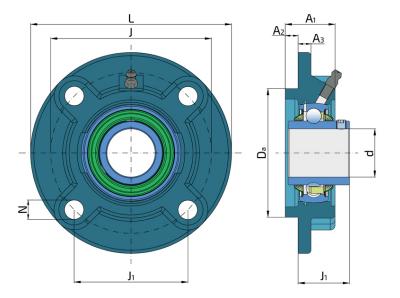

### **Technical Specification**

| d    | Bore diameter                                                                  | 40 mm   |
|------|--------------------------------------------------------------------------------|---------|
| Da   | Centering diameter                                                             | 100 mm  |
| L    | Overall width                                                                  | 145 mm  |
| А    | Distance from the housing flange to the front of the inner ring of the bearing | 41.2 mm |
| A1   | Total housing width                                                            | 36 mm   |
| A2   | Housing flange thickness                                                       | 9 mm    |
| A3   | Centering diameter height                                                      | 10 mm   |
| J    | Pitch circle diameter                                                          | 120 mm  |
| J1   | Distance between the holes                                                     | 84.8 mm |
| Ν    | Diameter of attachment slot                                                    | 14 mm   |
| kg   | Mass                                                                           | 1.89 kg |
| Cdyn | Dynamic load rating                                                            | 30.7 kN |
| Со   | Static load rating                                                             | 19 kN   |
| Pu   | Fatigue load limit                                                             | 0.8 kN  |