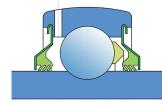

#### Sealing

#### T SEAL / T SEAL (2T)

3-lip seal on the both side of the bearing, provides equal protection against contamination. Recommended for application where the possibility of contamination is the same on

the both side.