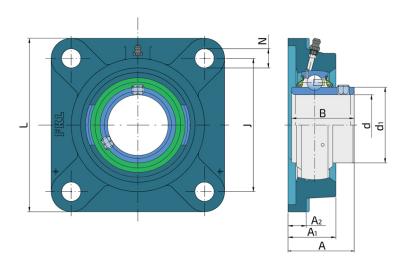

### **Technical Specification**

| d    | Bore diameter              | 55 mm    |
|------|----------------------------|----------|
| d1   | Outer diameter inner ring  | 69.06 mm |
| L    | Total length               | 162 mm   |
| J    | Distance between the holes | 130 mm   |
| N    | Hole diameter              | 19 mm    |
| Α    | Overall width              | 58.4 mm  |
| A1   | Total housing width        | 43 mm    |
| A2   | Housing flange thickness   | 17 mm    |
| В    | Width inner ring           | 55.6 mm  |
| kg   | Mass                       | 3.04 kg  |
| Cdyn | Dynamic load rating        | 43.6 kN  |
| Со   | Static load rating         | 29 kN    |
| Pu   | Fatigue load limit         | 1.218 kN |