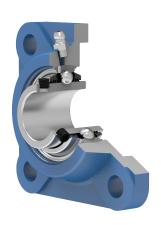

# Y-Bearing Flanged Units With Square Grey Cast Iron Housing "F"

## **LEF 211 2T**

Y-Bearing Flanged Units With Square Grey Cast Iron Housing "F"