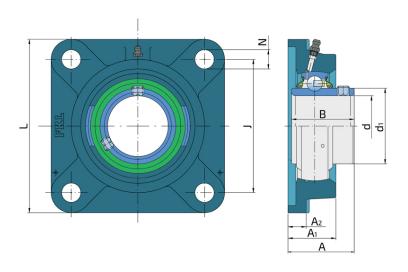

### **Technical Specification**

| d    | Bore diameter              | 50 mm    |
|------|----------------------------|----------|
| d1   | Outer diameter inner ring  | 62.5 mm  |
| L    | Total length               | 143 mm   |
| J    | Distance between the holes | 111 mm   |
| N    | Hole diameter              | 16H13 mm |
| Α    | Overall width              | 54.6 mm  |
| A1   | Total housing width        | 40 mm    |
| A2   | Housing flange thickness   | 11 mm    |
| В    | Width inner ring           | 51.6 mm  |
| kg   | Mass                       | 2.6 kg   |
| Cdyn | Dynamic load rating        | 35.1 kN  |
| Со   | Static load rating         | 23.2 kN  |
| Pu   | Fatigue load limit         | 0.974 kN |