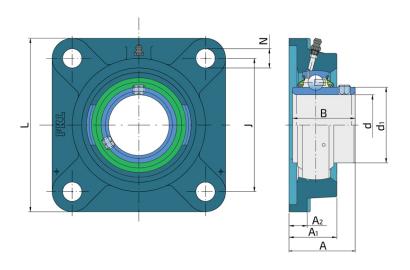

### **Technical Specification**

| d    | Bore diameter              | 40 mm    |
|------|----------------------------|----------|
| d1   | Outer diameter inner ring  | 51.8 mm  |
| L    | Total length               | 130 mm   |
| J    | Distance between the holes | 102 mm   |
| N    | Hole diameter              | 16H13 mm |
| Α    | Overall width              | 51.2 mm  |
| A1   | Total housing width        | 36 mm    |
| A2   | Housing flange thickness   | 11 mm    |
| В    | Width inner ring           | 49.2 mm  |
| kg   | Mass                       | 1.85 kg  |
| Cdyn | Dynamic load rating        | 30.7 kN  |
| Со   | Static load rating         | 19 kN    |
| Pu   | Fatigue load limit         | 0.798 kN |