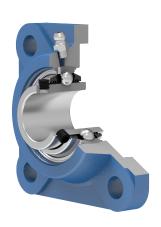

# Y-Bearing Flanged Units With Square Grey Cast Iron Housing "F"

## LEF 208 2T

Y-Bearing Flanged Units With Square Grey Cast Iron Housing "F"