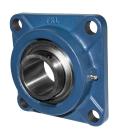

# Y-Bearing Flanged Units With Square Grey Cast Iron Housing "F"

## LEF 208 2T

Y-Bearing Flanged Units With Square Grey Cast Iron Housing "F"