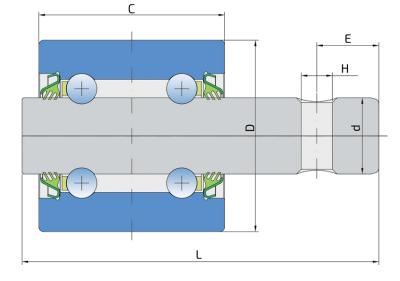

## Technical Specification

| D    | Outside diameter                                             | 40 m     | nm              |
|------|--------------------------------------------------------------|----------|-----------------|
| d    | Bore diameter                                                | 15.918 m | nm              |
| L    | Total length                                                 | 74.5 m   | nm              |
| С    | Width outer ring                                             | 38.9 m   | nm              |
| Е    | Hole center line distance to the side face of the inner ring | 12.95 m  | nm              |
| Н    | Hole diameter                                                | 6.5 m    | nm              |
| α    | Contact angle                                                | 0        | >               |
| kg   | Mass                                                         | 0.44 kg  | <g< td=""></g<> |
| Cdyn | Dynamic load rating                                          | 5.15 kN  | <n< td=""></n<> |
| Со   | Static load rating                                           | 2.94 kN  | <n< td=""></n<> |
| Pu   | Fatigue load limit                                           | 0.124 kN | <n< td=""></n<> |