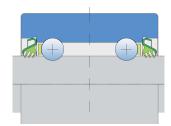

### Sealing

#### T SEAL / T SEAL (2T)

3-lip seal on the both side of the bearing, provides equal protection against contamination. Recommended for application where the possibility of contamination is the same on

the both side.