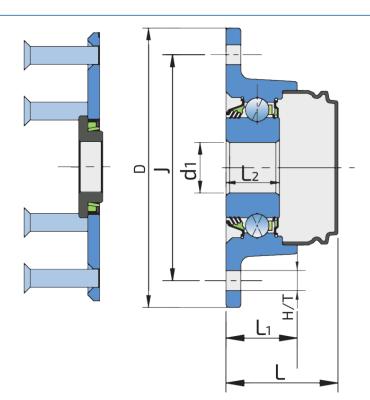

#### **Technical Specification**

| J    | Pitch circle diameter | 75 mm    |
|------|-----------------------|----------|
| D    | Outside diameter      | 94 mm    |
| H/T  | Hole/Thread           | 6x6.4 mm |
| d1   | Bore diameter         | 17 mm    |
| L    | Total length          | 37.7 mm  |
| L1   | Total flange length   | 24 mm    |
| L2   | Bearing width         | 18 mm    |
| kg   | Mass                  | 0.75 kg  |
| Cdyn | Dynamic load rating   | 22 kN    |
| Со   | Static load rating    | 15.2 kN  |
| Pu   | Fatigue load limit    | 0.64 kN  |