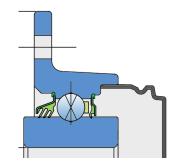

#### T SEAL / S SEAL+METAL PROTECTIVE CAP

3-lip seal on the base side and the S seal with Metal protective cap on the front side. 3-lip seal on the base side also protected with attached disc, protecting the bearing from contamination.

S seal with a Metal protective cap on the front side eliminates bearing contaminants.