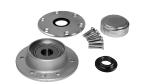

#### Sealing

#### T SEAL / S SEAL+METAL PROTECTIVE CAP

3-lip seal on the base side and the S seal with Metal protective cap on the front side. 3-lip seal on the base side also protected with attached disc, protecting the bearing from contamination.

S seal with a Metal protective cap on the front side eliminates bearing contaminants.