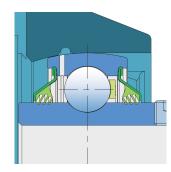

### Sealing

#### T SEAL / T SEAL (2T)

3-lip seal on the both side of the bearing, provides equal protection against contamination. Recommended for application where the possibility of contamination is the same on the both side.