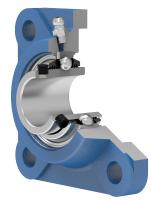

### Sealing

#### T SEAL / T SEAL (2T)

3-lip seal on the both side of the bearing, provides equal protection against contamination. Recommended for application where the possibility of contamination is the same on the both side.