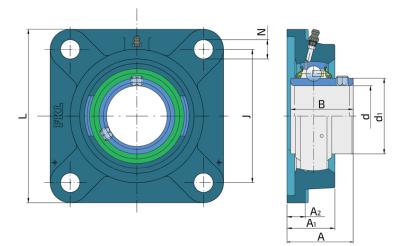

### **Technical Specification**

| d    | Bore diameter              | 35 mm    |
|------|----------------------------|----------|
| dl   | Outer diameter inner ring  | 46.1 mm  |
| L    | Total length               | 118 mm   |
| J    | Distance between the holes | 92 mm    |
| Α    | Overall width              | 44.4 mm  |
| A1   | Total housing width        | 34 mm    |
| A2   | Housing flange thickness   | 13 mm    |
| В    | Width inner ring           | 42.9 mm  |
| kg   | Mass                       | 1.5 kg   |
| Cdyn | Dynamic load rating        | 25.5 kN  |
| Со   | Static load rating         | 15.3 kN  |
| Pu   | Fatigue load limit         | 0.643 kN |