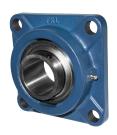

# Y-Bearing Flanged Units With Square Grey Cast Iron Housing "F"

## LEF 206 2T

Y-Bearing Flanged Units With Square Grey Cast Iron Housing "F"