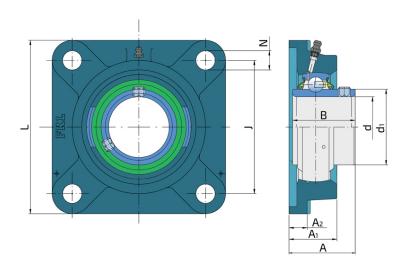

### **Technical Specification**

| d    | Bore diameter              | 30 mm    |
|------|----------------------------|----------|
| d1   | Outer diameter inner ring  | 39.7 mm  |
| L    | Total length               | 108 mm   |
| J    | Distance between the holes | 83 mm    |
| N    | Hole diameter              | 12H13 mm |
| Α    | Overall width              | 40.2 mm  |
| A1   | Total housing width        | 31 mm    |
| A2   | Housing flange thickness   | 11 mm    |
| В    | Width inner ring           | 38.1 mm  |
| kg   | Mass                       | 1.05 kg  |
| Cdyn | Dynamic load rating        | 19.5 kN  |
| Со   | Static load rating         | 11.3 kN  |
| Pu   | Fatigue load limit         | 0.475 kN |