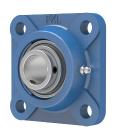

# Y-Bearing Flanged Units With Square Grey Cast Iron Housing "F"

## LEF 205 2T

Y-Bearing Flanged Units With Square Grey Cast Iron Housing "F"