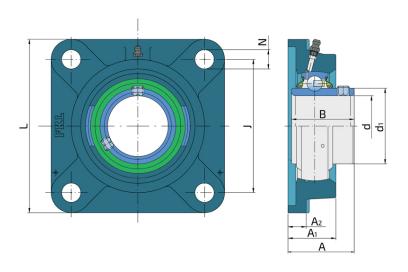

### **Technical Specification**

| d    | Bore diameter              | 25 mm    |
|------|----------------------------|----------|
| d1   | Outer diameter inner ring  | 33.6 mm  |
| L    | Total length               | 95 mm    |
| J    | Distance between the holes | 70 mm    |
| N    | Hole diameter              | 12H13 mm |
| Α    | Overall width              | 35.8 mm  |
| A1   | Total housing width        | 27 mm    |
| A2   | Housing flange thickness   | 9.5 mm   |
| В    | Width inner ring           | 34.1 mm  |
| kg   | Mass                       | 0.75 kg  |
| Cdyn | Dynamic load rating        | 14 kN    |
| Со   | Static load rating         | 7.8 kN   |
| Pu   | Fatigue load limit         | 0.328 kN |
|      |                            |          |