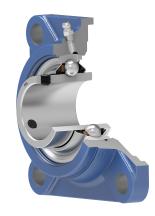

# **Bearing Unit**

L

LEFN 210 2T Bearing Unit Universal Solution

| - |
|---|
|   |

-<u>N</u>-