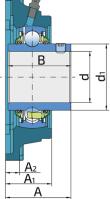

## **Technical Specification**

| d    | Bore diameter              | 50 mm    |
|------|----------------------------|----------|
| dl   | Outer diameter inner ring  | 62.5 mm  |
| L    | Total length               | 143 mm   |
| J    | Distance between the holes | 111 mm   |
| N    | Hole diameter              | 16 mm    |
| A    | Overall width              | 54.6 mm  |
| A1   | Total housing width        | 40 mm    |
| A2   | Housing flange thickness   | 11 mm    |
| В    | Width inner ring           | 51.6 mm  |
| kg   | Mass                       | 2.54 kg  |
| Cdyn | Dynamic load rating        | 35.1 kN  |
| Со   | Static load rating         | 23.2 kN  |
| Pu   | Fatigue load limit         | 0.974 kN |