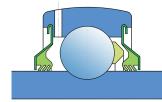

## Sealing

### T SEAL / T SEAL (2T)

3-lip seal on the both side of the bearing, provides equal protection against contamination. Recommended for application where the possibility of contamination is the same on

the both side.