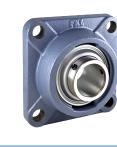

# **Bearing Unit**

LEFN 209 2T **Bearing Unit Universal Solution** 

(+)

| - | <br> |  |
|---|------|--|

\_N\_

(+)