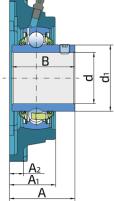

# **Technical Specification**

| d    | Bore diameter              | 45 mm    |
|------|----------------------------|----------|
| dl   | Outer diameter inner ring  | 56.6 mm  |
| L    | Total length               | 137 mm   |
| J    | Distance between the holes | 105 mm   |
| Ν    | Hole diameter              | 16 mm    |
| А    | Overall width              | 52.2 mm  |
| A1   | Total housing width        | 38 mm    |
| A2   | Housing flange thickness   | 12 mm    |
| В    | Width inner ring           | 49.2 mm  |
| kg   | Mass                       | 2.25 kg  |
| Cdyn | Dynamic load rating        | 32.5 kN  |
| Со   | Static load rating         | 20.4 kN  |
| Pu   | Fatigue load limit         | 0.857 kN |