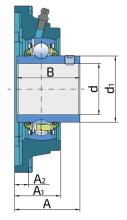

+

| rechnical | Specification |
|-----------|---------------|
|           |               |

| d    | Bore diameter              | 35 mm    |
|------|----------------------------|----------|
| dl   | Outer diameter inner ring  | 46.1 mm  |
| L    | Total length               | 118 mm   |
| J    | Distance between the holes | 92 mm    |
| Ν    | Hole diameter              | 14 mm    |
| A    | Overall width              | 44.4 mm  |
| A1   | Total housing width        | 34 mm    |
| A2   | Housing flange thickness   | 13 mm    |
| В    | Width inner ring           | 42.9 mm  |
| kg   | Mass                       | 1.4 kg   |
| Cdyn | Dynamic load rating        | 25.5 kN  |
| Со   | Static load rating         | 15.3 kN  |
| Pu   | Fatigue load limit         | 0.643 kN |