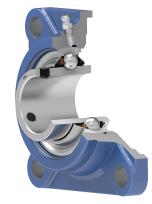

## LEFN 207 2T Bearing Unit

**Universal Solution** 

|   | L |    |
|---|---|----|
| - |   | -1 |
|   |   |    |
|   |   |    |
|   |   |    |
|   |   |    |
|   |   |    |
|   |   |    |
|   |   |    |

<u>N</u>