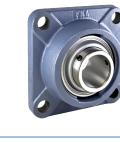

## LEFN 207 2T Bearing Unit

**Universal Solution** 

|   | L |    |
|---|---|----|
| - |   | -1 |
|   |   |    |
|   |   |    |
|   |   |    |
|   |   |    |
|   |   |    |
|   |   |    |
|   |   |    |

<u>N</u>