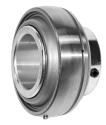

## **Technical Specification**

| d    | Bore diameter                                        | 70 mm    |
|------|------------------------------------------------------|----------|
| D    | Outside diameter                                     | 125 mm   |
| В    | Width inner ring                                     | 69.9 mm  |
| С    | Width outer ring                                     | 34 mm    |
| S    | Distance from inner ring side face to raceway centre | 30.2 mm  |
| dl   | Outer diameter inner ring                            | 87.05 mm |
| Gs   | Set screw                                            | M10x1 mm |
| kg   | Mass                                                 | 2.04 kg  |
| Cdyn | Dynamic load rating                                  | 62.4 kN  |
| Со   | Static load rating                                   | 44 kN    |
| Pu   | Fatigue load limit                                   | 1.848 kN |