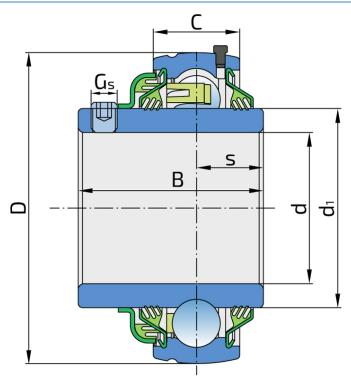

## **Technical Specification**

| d    | Bore diameter                                        | 70 mm    |
|------|------------------------------------------------------|----------|
| D    | Outside diameter                                     | 125 mm   |
| В    | Width inner ring                                     | 69.9 mm  |
| С    | Width outer ring                                     | 34 mm    |
| S    | Distance from inner ring side face to raceway centre | 30.2 mm  |
| dl   | Outer diameter inner ring                            | 87.05 mm |
| Gs   | Set screw                                            | M10x1 mm |
| kg   | Mass                                                 | 2.04 kg  |
| Cdyn | Dynamic load rating                                  | 62.4 kN  |
| Со   | Static load rating                                   | 44 kN    |
| Pu   | Fatigue load limit                                   | 1.848 kN |