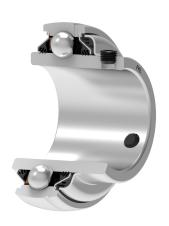

## Sealing

## DOUBLE T SEAL / T SEAL

3-lip seal on the base side and double 3-lip seal on the front side which is exposed to contaminants. The double 3-lip seal on the front side protects the bearing from contaminant penetration. Also, the outer seal with 3 lips, with additional sealing, protects the inner seal from mechanical damage.