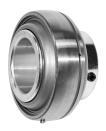

## **Technical Specification**

| d    | Bore diameter                                        | 60 mm    |
|------|------------------------------------------------------|----------|
| D    | Outside diameter                                     | 110 mm   |
| В    | Width inner ring                                     | 65.1 mm  |
| С    | Width outer ring                                     | 26 mm    |
| S    | Distance from inner ring side face to raceway centre | 25.4 mm  |
| d1   | Outer diameter inner ring                            | 75.64 mm |
| Gs   | Set screw                                            | M10x1 mm |
| kg   | Mass                                                 | 1.42 kg  |
| Cdyn | Dynamic load rating                                  | 52 kN    |
| Со   | Static load rating                                   | 36 kN    |
| Pu   | Fatigue load limit                                   | 1.512 kN |