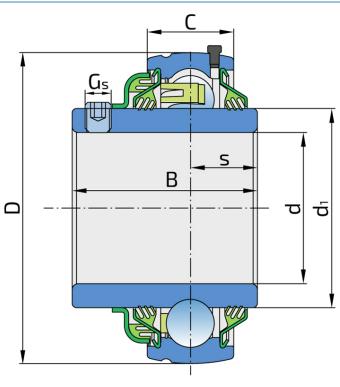

## **Technical Specification**

| d    | Bore diameter                                        | 60 mm    |
|------|------------------------------------------------------|----------|
| D    | Outside diameter                                     | 110 mm   |
| В    | Width inner ring                                     | 65.1 mm  |
| С    | Width outer ring                                     | 26 mm    |
| S    | Distance from inner ring side face to raceway centre | 25.4 mm  |
| d1   | Outer diameter inner ring                            | 75.64 mm |
| Gs   | Set screw                                            | M10x1 mm |
| kg   | Mass                                                 | 1.42 kg  |
| Cdyn | Dynamic load rating                                  | 52 kN    |
| Со   | Static load rating                                   | 36 kN    |
| Pu   | Fatigue load limit                                   | 1.512 kN |