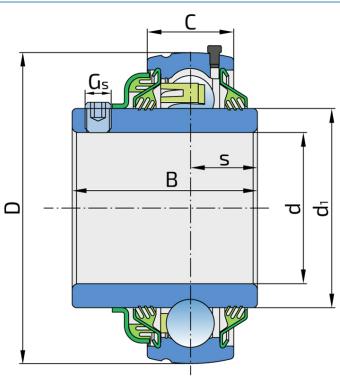

## **Technical Specification**

| d    | Bore diameter                                        | 55 mm    |
|------|------------------------------------------------------|----------|
| D    | Outside diameter                                     | 100 mm   |
| В    | Width inner ring                                     | 57 mm    |
| С    | Width outer ring                                     | 25 mm    |
| S    | Distance from inner ring side face to raceway centre | 22.2 mm  |
| d1   | Outer diameter inner ring                            | 69.1 mm  |
| Gs   | Set screw                                            | M10x1 mm |
| kg   | Mass                                                 | 1.01 kg  |
| Cdyn | Dynamic load rating                                  | 43.6 kN  |
| Со   | Static load rating                                   | 29 kN    |
| Pu   | Fatigue load limit                                   | 1.218 kN |