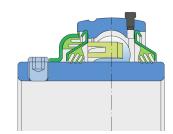

## Sealing

## DOUBLE T SEAL / T SEAL

3-lip seal on the base side and double 3-lip seal on the front side which is exposed to contaminants. The double 3-lip seal on the front side protects the bearing from contaminant penetration. Also, the outer seal with 3 lips, with additional sealing, protects the inner seal from mechanical damage.