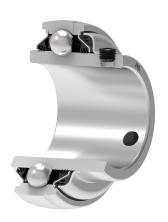

## DOUBLE T SEAL / T SEAL

3-lip seal on the base side and double 3-lip seal on the front side which is exposed to contaminants. The double 3-lip seal on the front side protects the bearing from contaminant penetration. Also, the outer seal with 3 lips, with additional sealing, protects the inner seal from mechanical damage.