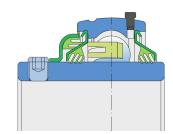

## DOUBLE T SEAL / T SEAL

3-lip seal on the base side and double 3-lip seal on the front side which is exposed to contaminants. The double 3-lip seal on the front side protects the bearing from contaminant penetration. Also, the outer seal with 3 lips, with additional sealing, protects the inner seal from mechanical damage.