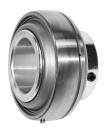

## **Technical Specification**

| d    | Bore diameter                                        | 45 mm    |
|------|------------------------------------------------------|----------|
| D    | Outside diameter                                     | 85 mm    |
| В    | Width inner ring                                     | 49.2 mm  |
| С    | Width outer ring                                     | 22 mm    |
| S    | Distance from inner ring side face to raceway centre | 17.5 mm  |
| d1   | Outer diameter inner ring                            | 56.8 mm  |
| Gs   | Set screw                                            | M8x1 mm  |
| kg   | Mass                                                 | 0.655 kg |
| Cdyn | Dynamic load rating                                  | 34.6 kN  |
| Со   | Static load rating                                   | 20.4 kN  |
| Pu   | Fatigue load limit                                   | 0.857 kN |