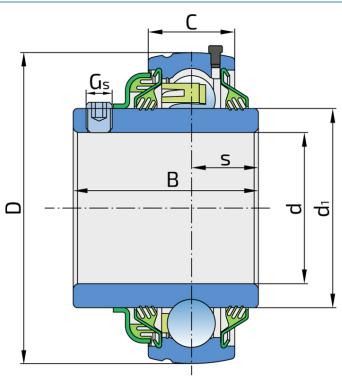

## **Technical Specification**

| d    | Bore diameter                                        | 45 mm    |
|------|------------------------------------------------------|----------|
| D    | Outside diameter                                     | 85 mm    |
| В    | Width inner ring                                     | 49.2 mm  |
| С    | Width outer ring                                     | 22 mm    |
| S    | Distance from inner ring side face to raceway centre | 17.5 mm  |
| d1   | Outer diameter inner ring                            | 56.8 mm  |
| Gs   | Set screw                                            | M8x1 mm  |
| kg   | Mass                                                 | 0.655 kg |
| Cdyn | Dynamic load rating                                  | 34.6 kN  |
| Со   | Static load rating                                   | 20.4 kN  |
| Pu   | Fatigue load limit                                   | 0.857 kN |