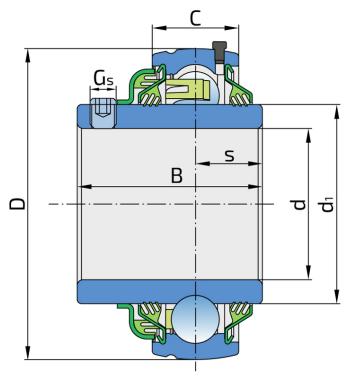

## **Technical Specification**

| d    | Bore diameter                                        | 30 mr      |
|------|------------------------------------------------------|------------|
| D    | Outside diameter                                     | 62 mr      |
| В    | Width inner ring                                     | 38.1 mr    |
| С    | Width outer ring                                     | 18 mr      |
| S    | Distance from inner ring side face to raceway centre | 14 mr      |
| dl   | Outer diameter inner ring                            | 39.7 mr    |
| Gs   | Set screw                                            | M6x0.75 mr |
| kg   | Mass                                                 | 0.305 kg   |
| Cdyn | Dynamic load rating                                  | 19.5 kN    |
| Со   | Static load rating                                   | 11.3 kN    |
| Pu   | Fatigue load limit                                   | 0.475 kN   |