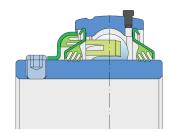

## Sealing

## DOUBLE T SEAL / T SEAL

3-lip seal on the base side and double 3-lip seal on the front side which is exposed to contaminants. The double 3-lip seal on the front side protects the bearing from contaminant penetration. Also, the outer seal with 3 lips, with additional sealing, protects the inner seal from mechanical damage.