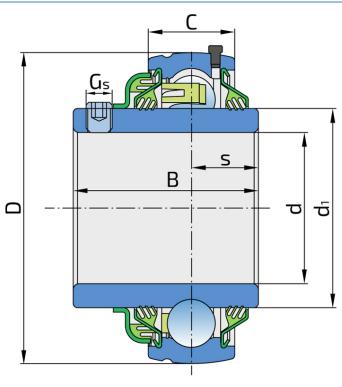

## **Technical Specification**

| d    | Bore diameter                                        | 35 mm      |
|------|------------------------------------------------------|------------|
| D    | Outside diameter                                     | 72 mm      |
| В    | Width inner ring                                     | 42.9 mm    |
| С    | Width outer ring                                     | 20 mm      |
| S    | Distance from inner ring side face to raceway centre | 15.5 mm    |
| d1   | Outer diameter inner ring                            | 46.1 mm    |
| Gs   | Set screw                                            | M6x0.75 mm |
| kg   | Mass                                                 | 0.47 kg    |
| Cdyn | Dynamic load rating                                  | 25.5 kN    |
| Со   | Static load rating                                   | 15.3 kN    |
| Pu   | Fatigue load limit                                   | 0.643 kN   |