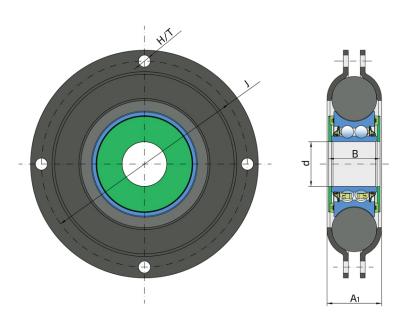

## **Technical Specification**

| d    | Bore diameter         | 45 mm     |
|------|-----------------------|-----------|
| В    | Width inner ring      | 52 mm     |
| Α    | Overall width         | 55 mm     |
| J    | Pitch circle diameter | 208 mm    |
| H/T  | Hole/Thread           | 4x12.1 mm |
| kg   | Mass                  | 4.663 kg  |
| Cdyn | Dynamic load rating   | 51 kN     |
| Со   | Static load rating    | 39 kN     |
| Pu   | Fatigue load limit    | 1.638 kN  |