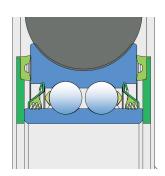

### Sealing

### FRONTAL DOUBLE LIP SEAL + T SEAL / T SEAL + FRONTAL DOUBLE LIP SEAL

Triple lip seal and frontal double lip seal on the both side of the bearing, provides equal protection against contamination. Recommended for application where the possibility of contamination is the same on the both side.