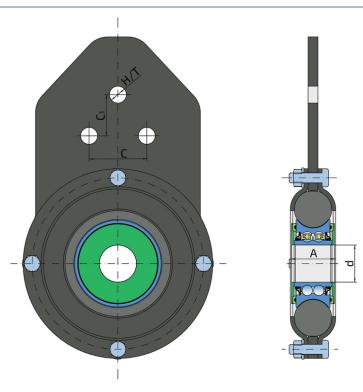

## **Technical Specification**

| d    | Bore diameter          | 45 mm     |
|------|------------------------|-----------|
| Α    | Overall width          | 55 mm     |
| С    | Distance between holes | 70 mm     |
| C1   | Distance between holes | 50 mm     |
| H/T  | Hole/Thread            | 3x20.5 mm |
| kg   | Mass                   | 9.199 kg  |
| Cdyn | Dynamic load rating    | 51 kN     |
| Co   | Static load rating     | 39 kN     |
| Pu   | Fatigue load limit     | 1.638 kN  |