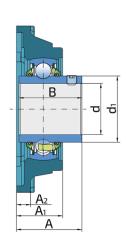

## **Technical Specification**

| d    | Bore diameter              | 35 mm    |
|------|----------------------------|----------|
| d1   | Outer diameter inner ring  | 46.1 mm  |
| L    | Total length               | 118 mm   |
| J    | Distance between the holes | 92 mm    |
| N    | Hole diameter              | 14 mm    |
| Α    | Overall width              | 44.4 mm  |
| A1   | Total housing width        | 34 mm    |
| A2   | Housing flange thickness   | 13 mm    |
| В    | Width inner ring           | 42.9 mm  |
| kg   | Mass                       | 1.45 kg  |
| Cdyn | Dynamic load rating        | 25.5 kN  |
| Со   | Static load rating         | 15.3 kN  |
| Pu   | Fatigue load limit         | 0.643 kN |