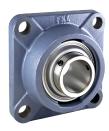

# **Bearing Unit**

## **LEFN 207 2T.H**

Bearing Unit

**Universal Solution** 









## **Technical Specification**

| d    | Bore diameter              | 35 mm    |
|------|----------------------------|----------|
| d1   | Outer diameter inner ring  | 46.1 mm  |
| L    | Total length               | 118 mm   |
| J    | Distance between the holes | 92 mm    |
| N    | Hole diameter              | 14 mm    |
| Α    | Overall width              | 44.4 mm  |
| A1   | Total housing width        | 34 mm    |
| A2   | Housing flange thickness   | 13 mm    |
| В    | Width inner ring           | 42.9 mm  |
| kg   | Mass                       | 1.45 kg  |
| Cdyn | Dynamic load rating        | 25.5 kN  |
| Со   | Static load rating         | 15.3 kN  |
| Pu   | Fatigue load limit         | 0.643 kN |



### Sealing

#### T SEAL / T SEAL (2T)

3-lip seal on the both side of