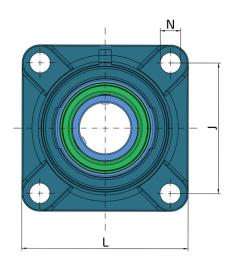

## **Technical Specification**

| d    | Bore diameter              | 35 mm    |
|------|----------------------------|----------|
| d1   | Outer diameter inner ring  | 46.1 mm  |
| L    | Total length               | 118 mm   |
| J    | Distance between the holes | 92 mm    |
| N    | Hole diameter              | 14 mm    |
| Α    | Overall width              | 44.4 mm  |
| A1   | Total housing width        | 34 mm    |
| A2   | Housing flange thickness   | 13 mm    |
| В    | Width inner ring           | 42.9 mm  |
| kg   | Mass                       | 1.45 kg  |
| Cdyn | Dynamic load rating        | 25.5 kN  |
| Со   | Static load rating         | 15.3 kN  |
| Pu   | Fatigue load limit         | 0.643 kN |