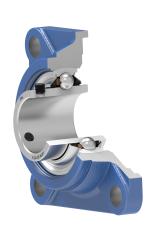

### Sealing

#### T SEAL / T SEAL (2T)

3-lip seal on the both side of the bearing, provides equal protection against contamination. Recommended for application where the possibility of contamination is the same on the both side.