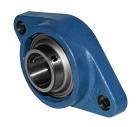

# **Bearing Unit**

# **LENN 208 2T.H**

**Bearing Unit** 

**Universal Solution** 