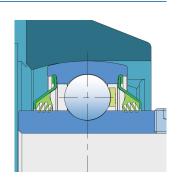

### Sealing

#### T SEAL / T SEAL (2T)

3-lip seal on the both side of the bearing, provides equal protection against contamination. Recommended for application where the possibility of contamination is the same on the both side.