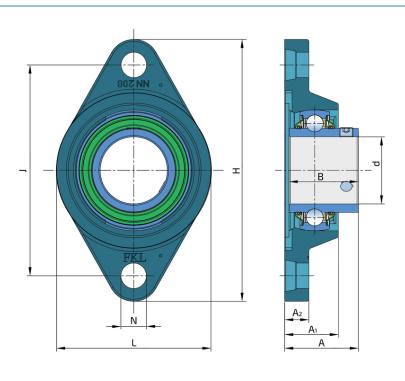

## **Technical Specification**

| Pu   | Fatigue load limit         | 0.798 kN |
|------|----------------------------|----------|
| Со   | Static load rating         | 19 kN    |
| Cdyn | Dynamic load rating        | 30.7 kN  |
| kg   | Mass                       | 1.69 kg  |
| В    | Width inner ring           | 49.2 mm  |
| A2   | Housing flange thickness   | 16 mm    |
| A1   | Total housing width        | 36 mm    |
| Α    | Overall width              | 51.2 mm  |
| N    | Hole diameter              | 14 mm    |
| J    | Distance between the holes | 144 mm   |
| L    | Total length               | 100 mm   |
| Н    | Housing height             | 175 mm   |
| d    | Bore diameter              | 40 mm    |