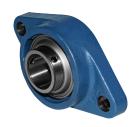

# **Bearing Unit**

# **LENN 208 2T**

**Bearing Unit** 

**Universal Solution** 