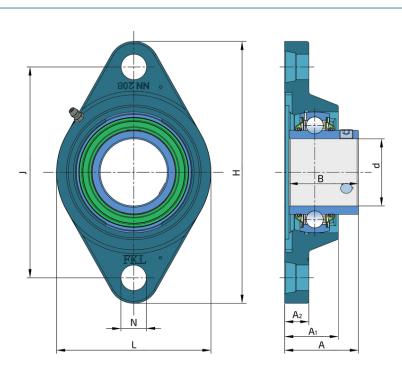

## **Technical Specification**

| d    | Bore diameter              | 40 mm    |
|------|----------------------------|----------|
| Н    | Housing height             | 175 mm   |
| L    | Total length               | 100 mm   |
| J    | Distance between the holes | 144 mm   |
| N    | Hole diameter              | 14 mm    |
| Α    | Overall width              | 51.2 mm  |
| A1   | Total housing width        | 36 mm    |
| A2   | Housing flange thickness   | 16 mm    |
| В    | Width inner ring           | 49.2 mm  |
| kg   | Mass                       | 1.69 kg  |
| Cdyn | Dynamic load rating        | 30.7 kN  |
| Со   | Static load rating         | 19 kN    |
| Pu   | Fatigue load limit         | 0.798 kN |