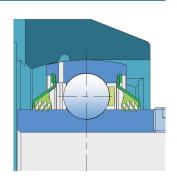

### Sealing

#### T SEAL / T SEAL (2T)

3-lip seal on the both side of the bearing, provides equal protection against contamination. Recommended for application where the possibility of contamination is the same on the both side.