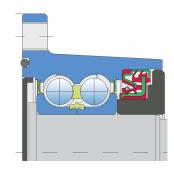

#### Sealing

# O-RING+SHEET METAL SHIELD+RS SEAL / RS SEAL+DIRTBLOCK SEAL+FORGED COVER PLATE

O-ring, Sheet metal shield and RS seal on the base side and RS seal, Dirtblock seal with Forged cover plate on the front side which is exposed to contaminants.

O-ring, Sheet metal shield and RS seal together with attached disc eliminates the possibility of contamination from the base side.

Dirtblock seal is designed for hard working condition at unfriendly environment. Half metal – half rubber outside diameter provides reliable seal retention in the bore and improves sealing performance. Inside diameter is covered by rubber and improves sealing performance and easy installation. Forged cover plate is additional, strong protection of the Dirtblock seal against mechanical damage.

This sealing provides maximum protection against liquid or solid contaminants, which significantly extends bearing service life.