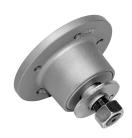

## <u>Integrated Flange, Maintenance-Free Bearing For</u> <u>Independent Discs</u>

### IL50-104/5T-04

Integrated Flange, Maintenance-Free Bearing For Independent Discs

### **Technical Specification**

| Pitch circle diameter          | 104 mm                                                                                                                                                                                        |
|--------------------------------|-----------------------------------------------------------------------------------------------------------------------------------------------------------------------------------------------|
| Outside diameter               | 145 mm                                                                                                                                                                                        |
| Hole/Thread                    | 5xM12x1.25 mm                                                                                                                                                                                 |
| Bore diameter                  | 27.95 mm                                                                                                                                                                                      |
| D-shape hole cut out dimension | 25.4 mm                                                                                                                                                                                       |
| Outher Thread                  | M22x1.5 mm                                                                                                                                                                                    |
| Total length                   | 107 mm                                                                                                                                                                                        |
| Total flange length            | 60 mm                                                                                                                                                                                         |
| Length of D shape              | 15 mm                                                                                                                                                                                         |
| Length of threaded part        | 27 mm                                                                                                                                                                                         |
| Mass                           | 3.176 kg                                                                                                                                                                                      |
| Dynamic load rating            | 60 kN                                                                                                                                                                                         |
| Static load rating             | 45.8 kN                                                                                                                                                                                       |
| Fatigue load limit             | 1.924 kN                                                                                                                                                                                      |
|                                | Hole/Thread Bore diameter D-shape hole cut out dimension Outher Thread Total length Total flange length Length of D shape Length of threaded part Mass Dynamic load rating Static load rating |