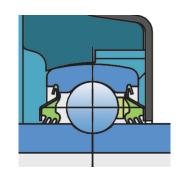

#### Sealing

### T SEAL / T SEAL+METAL COVER

3-lip seal on the base side and 3-lip seal with Metal cover on the front side which is exposed to contaminants.

The 3-lip seal on the front side protects the bearing from contaminant penetration. The Metal cover protects the seal from mechanical damage and from entanglement of grass stems of plants and twines.