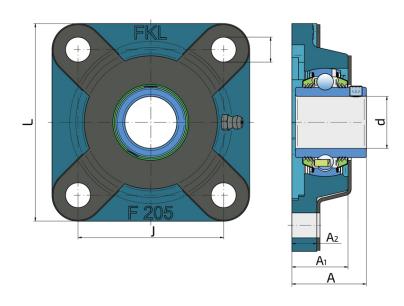

## **Technical Specification**

| d    | Bore diameter              | 25 mm    |
|------|----------------------------|----------|
| L    | Total length               | 95 mm    |
| J    | Distance between the holes | 70 mm    |
| N    | Hole diameter              | 12 mm    |
| Α    | Overall width              | 35.8 mm  |
| A1   | Total housing width        | 27 mm    |
| A2   | Housing flange thickness   | 12 mm    |
| kg   | Mass                       | 0.809 kg |
| Cdyn | Dynamic load rating        | 14 kN    |
| Со   | Static load rating         | 7.8 kN   |
| Pu   | Fatigue load limit         | 0.328 kN |