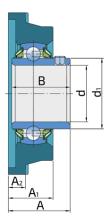

## **Technical Specification**

| d    | Bore diameter              | 50 mm      |
|------|----------------------------|------------|
| dl   | Outer diameter inner ring  | 62.5 mm    |
| L    | Overall length             | 143 mm     |
| J    | Distance between the holes | 111 mm     |
| Ν    | Hole diameter              | O 16H13 mm |
| Α    | Overall width              | 54.6 mm    |
| A1   | Total housing width        | 40 mm      |
| A2   | Housing flange thickness   | 11 mm      |
| В    | Width inner ring           | 51.6 mm    |
| kg   | Mass                       | 2.6 kg     |
| Со   | Static load rating         | 23.2 kN    |
| Cdyn | Dynamic load rating        | 35.1 kN    |
| Pu   | Fatigue load limit         | 0.974 kN   |