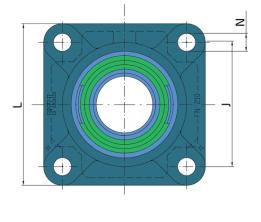

## **Technical Specification**

| d    | Bore diameter              | 50 mm      |
|------|----------------------------|------------|
| dl   | Outer diameter inner ring  | 62.5 mm    |
| L    | Overall length             | 143 mm     |
| J    | Distance between the holes | 111 mm     |
| Ν    | Hole diameter              | O 16H13 mm |
| Α    | Overall width              | 54.6 mm    |
| A1   | Total housing width        | 40 mm      |
| A2   | Housing flange thickness   | 11 mm      |
| В    | Width inner ring           | 51.6 mm    |
| kg   | Mass                       | 2.6 kg     |
| Со   | Static load rating         | 23.2 kN    |
| Cdyn | Dynamic load rating        | 35.1 kN    |
| Pu   | Fatigue load limit         | 0.974 kN   |