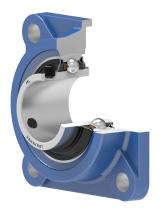

### Sealing

#### PB SEAL / PB SEAL (2PB)

A 5-lip seal with Metal flinger ring on the both side of the bearing, provides equal protection against contamination. 5-lip seal provides a high level of the bearing protection from impurities and due to the special design of the seal the rotation speed can be doubled. The Metal flinger ring protects the seal from mechanical damage.