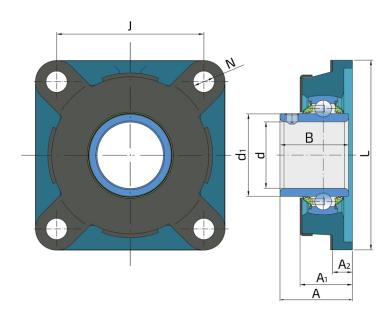

## **Technical Specification**

| d    | Bore diameter              | 50 mm    |
|------|----------------------------|----------|
| d1   | Outer diameter inner ring  | 62.5 mm  |
| L    | Total length               | 143 mm   |
| J    | Distance between the holes | 111 mm   |
| N    | Hole diameter              | 16 mm    |
| Α    | Overall width              | 54.6 mm  |
| A1   | Total housing width        | 38 mm    |
| A2   | Housing flange thickness   | 15 mm    |
| В    | Width inner ring           | 51.6 mm  |
| kg   | Mass                       | 2.8 kg   |
| Со   | Static load rating         | 23.2 kN  |
| Cdyn | Dynamic load rating        | 35.1 kN  |
| Pu   | Fatigue load limit         | 0.974 kN |