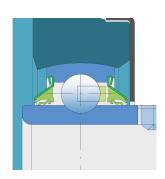

#### Sealing

### P SEAL / P SEAL + METAL COVER

5-lip seal on the base side and 5-lip seal with Metal cover on the front side which is exposed to contaminants. The 5-lip seal on the front side protects the bearing from contaminant penetration. The Metal cover protects the seal from mechanical damage and from entanglement of grass stems of plants and twines.