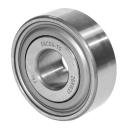

## Four Point Contact Ball Bearing

## 06C04-TS

Four Point Contact Ball Bearing Disc opener for planter, grain drill and disc seed drill

> B C

α

 $\Box$ 

σ

| d    | Bore diameter       | 16 mm    |
|------|---------------------|----------|
| D    | Outside diameter    | 45.2 mm  |
| В    | Width inner ring    | 18.67 mm |
| С    | Width outer ring    | 15.4 mm  |
| α    | Contact angle       | 25 °     |
| kg   | Mass                | 0.23 kg  |
| Cdyn | Dynamic load rating | 19.6 kN  |
| Со   | Static load rating  | 12.5 kN  |
| Pu   | Fatigue load limit  | 0.525 kN |