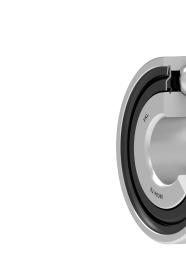

## Sealing

## S SEAL / T SEAL

S seal on the base side and 3-lip seal on the front side which is exposed to contaminants.

The 3-lip seal on the front side protects the bearing from contaminant penetration. 