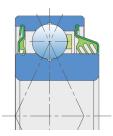

## 06C04-TS

Four Point Contact Ball Bearing Disc opener for planter, grain drill and disc seed drill

> B C

α

 $\Box$ 

σ

| d    | Bore diameter       | 16 mm    |
|------|---------------------|----------|
| D    | Outside diameter    | 45.2 mm  |
| В    | Width inner ring    | 18.67 mm |
| С    | Width outer ring    | 15.4 mm  |
| α    | Contact angle       | 25 °     |
| kg   | Mass                | 0.23 kg  |
| Cdyn | Dynamic load rating | 19.6 kN  |
| Со   | Static load rating  | 12.5 kN  |
| Pu   | Fatigue load limit  | 0.525 kN |