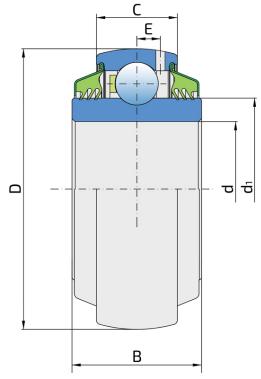

#### **Technical Specification**

| d    | Bore diameter                                            | 55 mm   |
|------|----------------------------------------------------------|---------|
| D    | Outside diameter                                         | 100 mm  |
| В    | Width inner ring                                         | 40 mm   |
| С    | Width outer ring                                         | 25 mm   |
| dl   | Outer diameter inner ring                                | 69.1 mm |
| E    | Distance from raceway centre to the hole for lubrication | 7 mm    |
| Cdyn | Dynamic load rating                                      | 43.6 kN |
| Со   | Static load rating                                       | 29 kN   |
| Pu   | Fatigue load limit                                       | 1.25 kN |
| kg   | Mass                                                     | 0.79 kg |