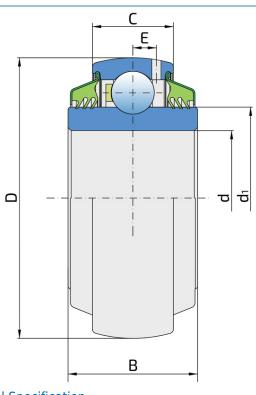

### **Technical Specification**

| С    | Width outer ring                                         | 22 mm   |
|------|----------------------------------------------------------|---------|
| d1   | Outer diameter inner ring                                | 62.5 mm |
| E    | Distance from raceway centre to the hole for lubrication | 6.4 mm  |
| Cdyn | Dynamic load rating                                      | 35.1 kN |
| Со   | Static load rating                                       | 23.2 kN |
| Pu   | Fatigue load limit                                       | 0.98 kN |
| гu   |                                                          |         |