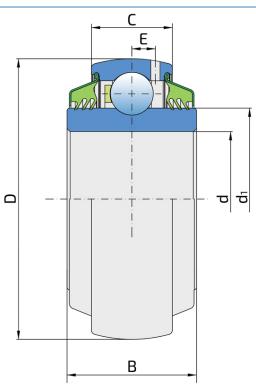

### **Technical Specification**

| d    | Bore diameter                                            | 40 mm   |
|------|----------------------------------------------------------|---------|
| D    | Outside diameter                                         | 80 mm   |
| В    | Width inner ring                                         | 33.9 mm |
| С    | Width outer ring                                         | 21 mm   |
| d1   | Outer diameter inner ring                                | 51.8 mm |
| E    | Distance from raceway centre to the hole for lubrication | 6.1 mm  |
| Cdyn | Dynamic load rating                                      | 30.7 kN |
| Со   | Static load rating                                       | 19 kN   |
| Pu   | Fatigue load limit                                       | 0.8 kN  |
| kg   | Mass                                                     | 0.43 kg |