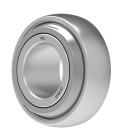

# **Y-Ball Bearings With Extended Standard Inner Ring**

## LS 208 2T

Y-Ball Bearings With Extended Standard Inner Ring