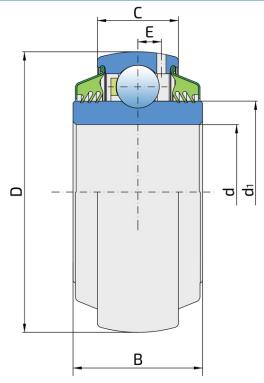

## **Y-Ball Bearings With Extended Standard Inner Ring**

LS 207 2T Y-Ball Bearings With Extended Standard Inner Ring

## **Technical Specification**

| d    | Bore diameter                                            | 35 mn    |
|------|----------------------------------------------------------|----------|
| D    | Outside diameter                                         | 72 mn    |
| В    | Width inner ring                                         | 30.5 mn  |
| С    | Width outer ring                                         | 19 mn    |
| d1   | Outer diameter inner ring                                | 46.1 mn  |
| E    | Distance from raceway centre to the hole for lubrication | 5.6 mn   |
| Cdyn | Dynamic load rating                                      | 25.5 kN  |
| Со   | Static load rating                                       | 15.3 kN  |
| Pu   | Fatigue load limit                                       | 0.655 kN |
| kg   | Mass                                                     | 0.31 kg  |