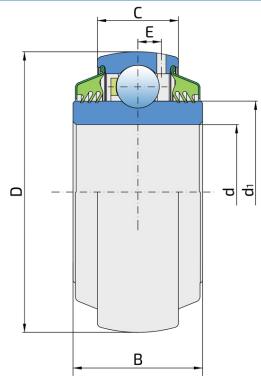

#### **Technical Specification**

| d    | Bore diameter                                            | 25 mm    |
|------|----------------------------------------------------------|----------|
| D    | Outside diameter                                         | 52 mm    |
| В    | Width inner ring                                         | 24 mm    |
| С    | Width outer ring                                         | 15 mm    |
| dl   | Outer diameter inner ring                                | 33.6 mm  |
| E    | Distance from raceway centre to the hole for lubrication | 4.3 mm   |
| Cdyn | Dynamic load rating                                      | 14 kN    |
| Со   | Static load rating                                       | 7.8 kN   |
| Pu   | Fatigue load limit                                       | 0.335 kN |
| kg   | Mass                                                     | 0.14 kg  |