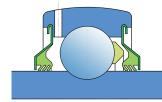

### T SEAL / T SEAL (2T)

3-lip seal on the both side of the bearing, provides equal protection against contamination. Recommended for application where the possibility of contamination is the same on

the both side.