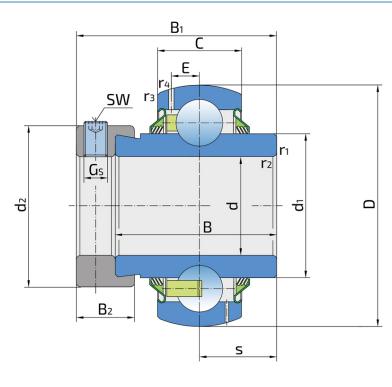

### **Technical Specification**

| d    | Bore diameter                                            | 60 mm    |
|------|----------------------------------------------------------|----------|
| D    | Outside diameter                                         | 110 mm   |
| В    | Width inner ring                                         | 62 mm    |
| С    | Width outer ring                                         | 26 mm    |
| S    | Distance from inner ring side face to raceway centre     | 31 mm    |
| d1   | Outer diameter inner ring                                | 75.5 mm  |
| E    | Distance from raceway centre to the hole for lubrication | 7.7 mm   |
| Gs   | Set screw                                                | M10x1 mm |
| SW   | Hexagonal key size for set screw                         | 5 mm     |
| r1,2 | Inner ring Chamfer dimension                             | 1.5 mm   |
| r3,4 | Outside ring Chamfer dimension                           | 2 mm     |
| B1   | Width inner ring with locking collar                     | 77.8 mm  |
| d2   | Locking collar outside diameter                          | 84 mm    |
| B2   | Width locking collar                                     | 22.3 mm  |
| Cdyn | Dynamic load rating                                      | 52.7 kN  |
| Со   | Static load rating                                       | 36 kN    |
| Pu   | Fatigue load limit                                       | 1.53 kN  |
| kg   | Mass                                                     | 1.67 kg  |