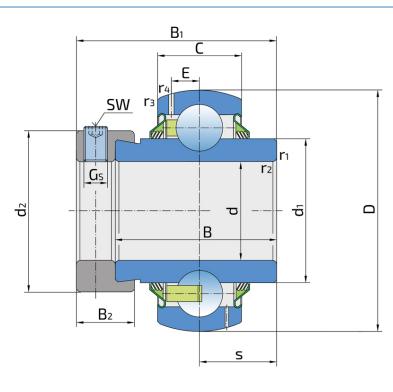

### **Technical Specification**

| d    | Bore diameter                                            | 50 mm    |
|------|----------------------------------------------------------|----------|
| D    | Outside diameter                                         | 90 mm    |
| В    | Width inner ring                                         | 49.2 mm  |
| С    | Width outer ring                                         | 22 mm    |
| S    | Distance from inner ring side face to raceway centre     | 24.6 mm  |
| d1   | Outer diameter inner ring                                | 62.5 mm  |
| E    | Distance from raceway centre to the hole for lubrication | 6.4 mm   |
| Gs   | Set screw                                                | M10x1 mm |
| SW   | Hexagonal key size for set screw                         | 5 mm     |
| r1,2 | Inner ring Chamfer dimension                             | 1 mm     |
| r3,4 | Outside ring Chamfer dimension                           | 1.5 mm   |
| B1   | Width inner ring with locking collar                     | 62.7 mm  |
| d2   | Locking collar outside diameter                          | 67.6 mm  |
| B2   | Width locking collar                                     | 18.3 mm  |
| Cdyn | Dynamic load rating                                      | 35.1 kN  |
| Co   | Static load rating                                       | 23.2 kN  |
| Pu   | Fatigue load limit                                       | 0.98 kN  |
| kg   | Mass                                                     | 0.91 kg  |