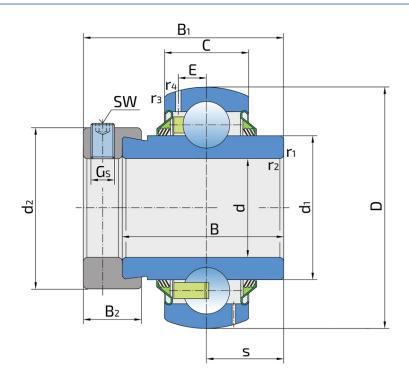

#### **Technical Specification**

| d    | Bore diameter                                            | 40    | mm |
|------|----------------------------------------------------------|-------|----|
| D    | Outside diameter                                         | 80    | mm |
| В    | Width inner ring                                         | 42.8  | mm |
| С    | Width outer ring                                         | 22    | mm |
| S    | Distance from inner ring side face to raceway centre     | 21.4  | mm |
| d1   | Inner ring outside diameter                              | 51.8  | mm |
| E    | Distance from raceway centre to the hole for lubrication | 6.1   | mm |
| Gs   | Set screw                                                | M10x1 | mm |
| SW   | Hexagonal key size for set screw                         | 5     | mm |
| r1,2 | Inner ring Chamfer dimension                             | 1     | mm |
| r3,4 | Outside ring Chamfer dimension                           | 1.5   | mm |
| B1   | Width inner ring with locking collar                     | 56.3  | mm |
| d2   | Locking collar outside diameter                          | 58.2  | mm |
| B2   | Width locking collar                                     | 18.3  | mm |
| Cdyn | Dynamic load rating                                      | 30.7  | kN |
| Со   | Static load rating                                       | 19    | kN |
| Pu   | Fatigue load limit                                       | 0.8   | kN |
| kg   | Mass                                                     | 0.8   | kg |