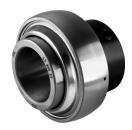

# **Y-Ball Bearings With Eccentric Locking Collar**

LY 208 2T Y-Ball Bearings With Eccentric Locking Collar

FKLO