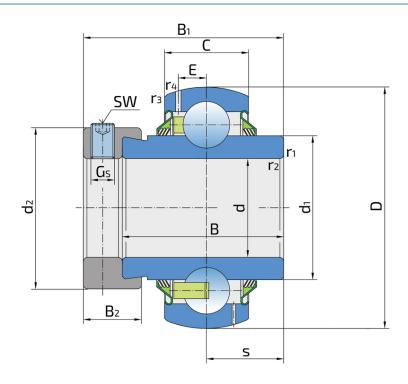

#### Technical Specification

| d    | Bore diameter                                            | 30 mm   |
|------|----------------------------------------------------------|---------|
| D    | Outside diameter                                         | 62 mm   |
| В    | Width inner ring                                         | 48.4 mm |
| С    | Width outer ring                                         | 18 mm   |
| S    | Distance from inner ring side face to raceway centre     | 18.3 mm |
| d1   | Outer diameter inner ring                                | 39.7 mm |
| E    | Distance from raceway centre to the hole for lubrication | 5.1 mm  |
| Gs   | Set screw                                                | M8x1 mm |
| SW   | Hexagonal key size for set screw                         | 4 mm    |
| r1,2 | Inner ring Chamfer dimension                             | 0.6 mm  |
| r3,4 | Outside ring Chamfer dimension                           | 0.6 mm  |
| B1   | Width inner ring with locking collar                     | 36.5 mm |
| d2   | Locking collar outside diameter                          | 44.2 mm |
| B2   | Width locking collar                                     | 16 mm   |
| Cdyn | Dynamic load rating                                      | 19.5 kN |
| Со   | Static load rating                                       | 11.2 kN |
| Pu   | Fatigue load limit                                       | 0.48 kN |
| kg   | Mass                                                     | 0.37 kg |