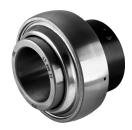

# **Y-Ball Bearings With Eccentric Locking Collar**

LY 206 2T Y-Ball Bearings With Eccentric Locking Collar

FKLO