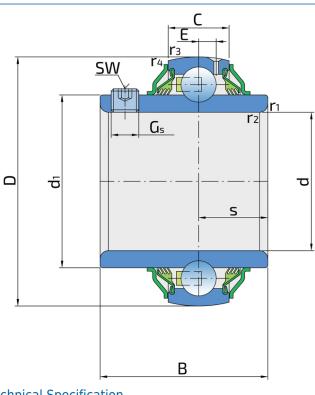

### **Technical Specification**

| d    | Bore diameter                                            | 75 mm     |
|------|----------------------------------------------------------|-----------|
| D    | Outside diameter                                         | 130 mm    |
| В    | Width inner ring                                         | 73.3 mm   |
| С    | Width outer ring                                         | 29 mm     |
| S    | Distance from inner ring side face to raceway centre     | 27 mm     |
| d1   | Outer diameter inner ring                                | 92.1 inch |
| E    | Distance from raceway centre to the hole for lubrication | 8.3 mm    |
| Gs   | Set screw                                                | M10x1 mm  |
| SW   | Hexagonal key size for set screw                         | 5 mm      |
| r1,2 | Inner ring Chamfer dimension                             | 1.5 mm    |
| r3,4 | Outside ring Chamfer dimension                           | 2 mm      |
| Cdyn | Dynamic load rating                                      | 66.3 kN   |
| Со   | Static load rating                                       | 49 kN     |
| Pu   | Fatigue load limit                                       | 2.04 kN   |
| kg   | Mass                                                     | 2.1 kg    |