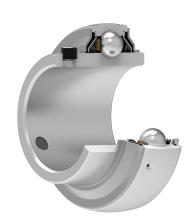

### Sealing

### METAL FLINGER RING+T SEAL / T SEAL+ METAL FLINGER RING (2TB)

3-lip seal with Metal flinger ring on the both side of the bearing, provides equal protection against contamination. The Metal flinger ring protects the seal from mechanical damage.