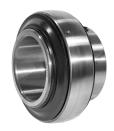

# **Y-Ball Bearings With Grub Screw Locking**

## LE 215 2TB

Y-Ball Bearings With Grub Screw Locking