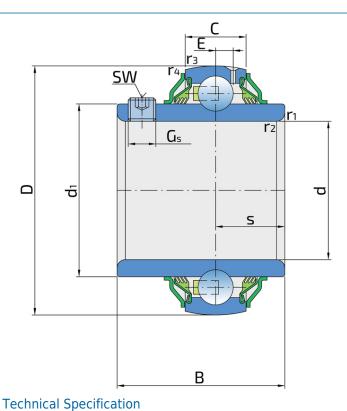

## d Bore diameter D Outside diameter R Width inner ring

| В    | Width inner ring                                         | 69.9 mm  |
|------|----------------------------------------------------------|----------|
| С    | Width outer ring                                         | 28 mm    |
| S    | Distance from inner ring side face to raceway centre     | 30.2 mm  |
| dl   | Outer diameter inner ring                                | 87.1 mm  |
| E    | Distance from raceway centre to the hole for lubrication | 8.1 mm   |
| Gs   | Set screw                                                | M10x1 mm |
| SW   | Hexagonal key size for set screw                         | 5 mm     |
| r1,2 | Inner ring Chamfer dimension                             | 1.5 mm   |
| r3,4 | Outside ring Chamfer dimension                           | 2 mm     |
| Cdyn | Dynamic load rating                                      | 62.4 kN  |
| Со   | Static load rating                                       | 44 kN    |
| Pu   | Fatigue load limit                                       | 1.86 kN  |
| kg   | Mass                                                     | 1.9 kg   |