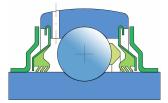

## Sealing

## METAL FLINGER RING+T SEAL / T SEAL+ METAL FLINGER RING (2TB)

3-lip seal with Metal flinger ring on the both side of the bearing, provides equal protection against contamination. The Metal flinger ring protects the seal from mechanical damage.