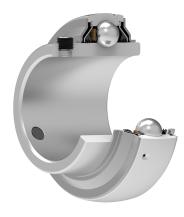

## METAL FLINGER RING+T SEAL / T SEAL+ METAL FLINGER RING (2TB)

3-lip seal with Metal flinger ring on the both side of the bearing, provides equal protection against contamination. The Metal flinger ring protects the seal from mechanical damage.