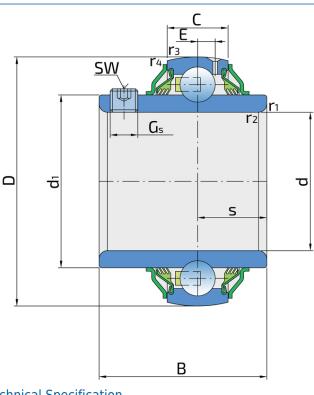

### **Technical Specification**

| d    | Bore diameter                                            | 60 mm    |
|------|----------------------------------------------------------|----------|
| D    | Outside diameter                                         | 110 mm   |
| В    | Width inner ring                                         | 65.1 mm  |
| С    | Width outer ring                                         | 26 mm    |
| S    | Distance from inner ring side face to raceway centre     | 26 mm    |
| d1   | Outer diameter inner ring                                | 75.5 mm  |
| Е    | Distance from raceway centre to the hole for lubrication | 7.7 mm   |
| Gs   | Set screw                                                | M10x1 mm |
| SW   | Hexagonal key size for set screw                         | 5 mm     |
| r1,2 | Inner ring Chamfer dimension                             | 1.5 mm   |
| r3,4 | Outside ring Chamfer dimension                           | 2 mm     |
| Cdyn | Dynamic load rating                                      | 52.7 kN  |
| Со   | Static load rating                                       | 36 kN    |
| Pu   | Fatigue load limit                                       | 1.53 kN  |
| kg   | Mass                                                     | 1.3 kg   |