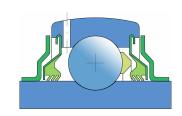

### Sealing

### METAL FLINGER RING+T SEAL / T SEAL+ METAL FLINGER RING (2TB)

3-lip seal with Metal flinger ring on the both side of the bearing, provides equal protection against contamination. The Metal flinger ring protects the seal from mechanical damage.