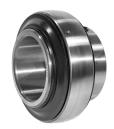

# **Y-Ball Bearings With Grub Screw Locking**

## LE 212 2TB

Y-Ball Bearings With Grub Screw Locking