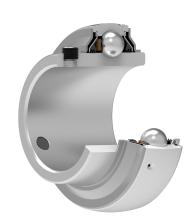

### Sealing

### METAL FLINGER RING+T SEAL / T SEAL+ METAL FLINGER RING (2TB)

3-lip seal with Metal flinger ring on the both side of the bearing, provides equal protection against contamination. The Metal flinger ring protects the seal from mechanical damage.